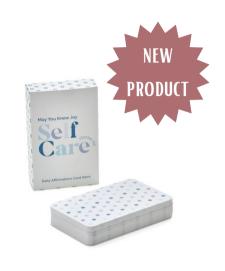

## Mini Intention Card Decks

Boxed card decks with 42 cards Size: 3.5" x 2.5" x .75" | 0.23 lbs

Wholesale Price: \$7.50 | MOQ: 5 card decks per SKU

SKU: SELF\_007 Available March 2022

SKU: FIND\_001

SKU: GRAT\_002

# 2022 Wholesale Pricing

| SKU          | DESCRIPTION        | PRICE   |
|--------------|--------------------|---------|
| CARD DECKS   |                    |         |
| FIND_001     | Find Joy – Mini    | \$7.50  |
| GRAT_002     | Gratitude - Mini   | \$7.50  |
| LOVE_006     | Love - Mini        | \$7.50  |
| RECV_003     | Recovery - Mini    | \$7.50  |
| SOIN_005     | Seeds - Mini       | \$7.50  |
| SELF_007     | Self Care - Mini   | \$7.50  |
| MYKJ_004     | Know Joy – Large   | \$12.50 |
| DELUXE SETS  |                    |         |
| FIND_DEL_001 | Find Joy - Deluxe  | \$12.50 |
| GRAT_DEL_002 | Gratitude - Deluxe | \$12.50 |
| LOVE_DEL_006 | Love - Deluxe      | \$12.50 |
| RECV_DEL_003 | Recovery - Deluxe  | \$12.50 |
| SOIN_DEL_005 | Seeds - Deluxe     | \$12.50 |
| SELF_DEL_007 | Self Care - Deluxe | \$12.50 |
| MYKJ_DEL_004 | Know Joy - Deluxe  | \$16.50 |