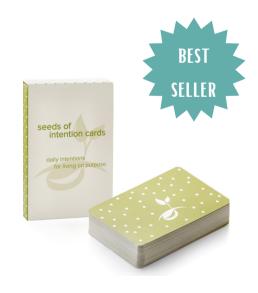

## Mini Intention Card Decks

Boxed card decks with 42 cards Size: 3.5" x 2.5" x .75" | 0.23 lbs

Wholesale Price: \$7.50 | MOQ: 5 card decks per SKU

SKU: SELF\_007 Available March 2022

SKU: FIND\_001

SKU: GRAT\_002

SKU: SOIN\_005

SKU: RECV\_003