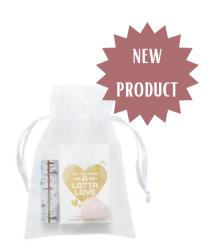

## **Deluxe Ritual Sets**

Each ritual set is packaged in a white, draw-string organza bag and includes: A boxed card deck (42 cards), faux birch bark card stand, rose quartz crystal & instruction card. Wholesale Price: \$12.50| MOQ: 5 card decks per SKU

SKU: SELF\_DEL\_007 Available March 2022

SKU: FIND\_DEL\_001

SKU: GRAT\_DEL\_002

SKU: SOIN\_DEL\_005

SKU: RECV\_DEL\_003