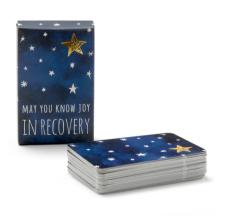

# May You Know Joy Cards

Includes a 42-card deck, a companion booklet with a passage for each card.

These are enclosed in a drawstring linen bag.

Size: 91/2" x 51/2" x 1" | 0.61 lbs

Wholesale Price: \$12.50 | MOQ: 5 card decks per SKU

SKU: MYKJ\_004