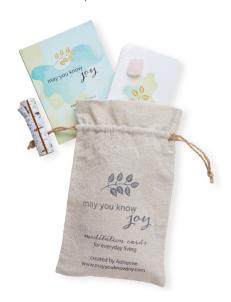

# May You Know Joy Cards

Includes a 42-card deck, a companion booklet with a passage for each card.

These are enclosed in a drawstring linen bag.

Size: 91/2" x 51/2" x 1" | 0.61 lbs

Wholesale Price: \$12.50 | MOQ: 5 card decks per SKU

# May You Know Joy Deluxe Set

Includes May You Know Joy Card Set (as itemized above) plus a faux birch bark card stand (sculptured poly resin), a rose quartz crystal & a daily ritual intention card.

Wholesale Price: \$16.50 | MOQ: 5 card decks per SKU