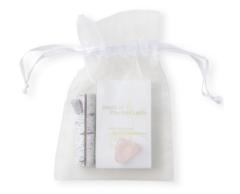

## **Deluxe Ritual Sets**

Each ritual set is packaged in a white, draw-string organza bag and includes: A boxed card deck (42 cards), faux birch bark card stand, rose quartz crystal & instruction card. Wholesale Price: \$12.50| MOQ: 5 card decks per SKU

SKU: SELF\_DEL\_007 Available March 2022

SKU: FIND\_DEL\_001

SKU: GRAT\_DEL\_002

SKU: SOIN\_DEL\_005

SKU: RECV\_DEL\_003