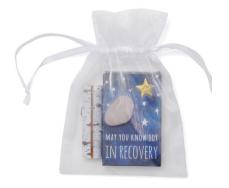

## **Deluxe Ritual Sets**

Each ritual set is packaged in a white, draw-string organza bag and includes: A boxed card deck (42 cards), faux birch bark card stand, rose quartz crystal & instruction card. Wholesale Price: \$12.50| MOQ: 5 card decks per SKU

SKU: SELF\_DEL\_007 Available March 2022

SKU: FIND\_DEL\_001

SKU: GRAT\_DEL\_002

SKU: SOIN\_DEL\_005

SKU: RECV\_DEL\_003