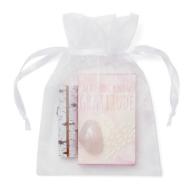

## **Deluxe Ritual Sets**

Each ritual set is packaged in a white, draw-string organza bag and includes: A boxed card deck (42 cards), faux birch bark card stand, rose quartz crystal & instruction card. Wholesale Price: \$12.50| MOQ: 5 card decks per SKU

SKU: SELF\_DEL\_007 Available March 2022

SKU: FIND\_DEL\_001

SKU: GRAT\_DEL\_002

SKU: SOIN\_DEL\_005

SKU: RECV\_DEL\_003