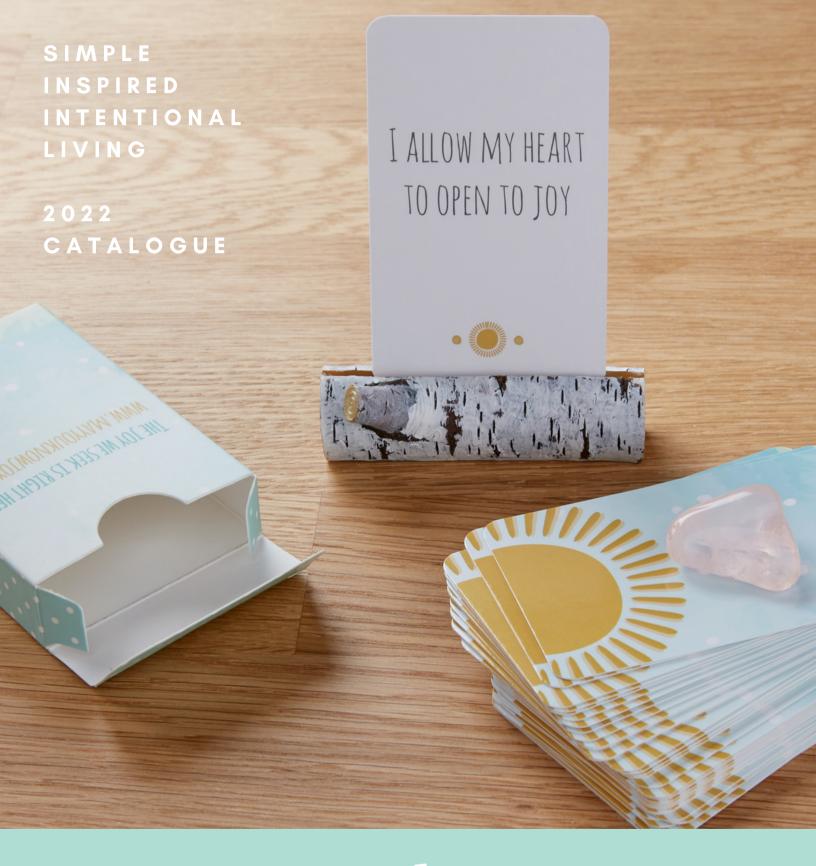

# May You Know Joy Cards

Includes a 42-card deck, a companion booklet with a passage for each card.

These are enclosed in a drawstring linen bag.

Size: 91/2" x 51/2" x 1" | 0.61 lbs

Wholesale Price: \$12.50 | MOQ: 5 card decks per SKU

# May You Know Joy Deluxe Set

Includes May You Know Joy Card Set (as itemized above) plus a faux birch bark card stand (sculptured poly resin), a rose quartz crystal & a daily ritual intention card.

Wholesale Price: \$16.50 | MOQ: 5 card decks per SKU