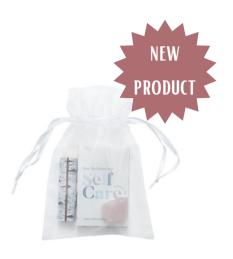

## **Deluxe Ritual Sets**

Each ritual set is packaged in a white, draw-string organza bag and includes: A boxed card deck (42 cards), faux birch bark card stand, rose quartz crystal & instruction card. Wholesale Price: \$12.50| MOQ: 5 card decks per SKU

SKU: SELF\_DEL\_007 Available March 2022

SKU: FIND\_DEL\_001

SKU: GRAT\_DEL\_002

SKU: SOIN\_DEL\_005

SKU: RECV\_DEL\_003