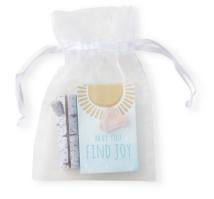

## **Deluxe Ritual Sets**

Each ritual set is packaged in a white, draw-string organza bag and includes: A boxed card deck (42 cards), faux birch bark card stand, rose quartz crystal & instruction card. Wholesale Price: \$12.50| MOQ: 5 card decks per SKU

SKU: SELF\_DEL\_007 Available March 2022

SKU: FIND\_DEL\_001

SKU: GRAT\_DEL\_002

SKU: SOIN\_DEL\_005

SKU: RECV\_DEL\_003