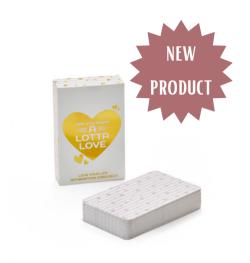

## Mini Intention Card Decks

Boxed card decks with 42 cards Size: 3.5" x 2.5" x .75" | 0.23 lbs

Wholesale Price: \$7.50 | MOQ: 5 card decks per SKU

SKU: SELF\_007 Available March 2022

SKU: FIND\_001

SKU: GRAT\_002

# 2022 Wholesale Pricing

| SKU          | DESCRIPTION        | PRICE   |
|--------------|--------------------|---------|
| CARD DECKS   |                    |         |
| FIND_001     | Find Joy – Mini    | \$7.50  |
| GRAT_002     | Gratitude - Mini   | \$7.50  |
| LOVE_006     | Love - Mini        | \$7.50  |
| RECV_003     | Recovery - Mini    | \$7.50  |
| SOIN_005     | Seeds - Mini       | \$7.50  |
| SELF_007     | Self Care - Mini   | \$7.50  |
| MYKJ_004     | Know Joy – Large   | \$12.50 |
| DELUXE SETS  |                    |         |
| FIND_DEL_001 | Find Joy - Deluxe  | \$12.50 |
| GRAT_DEL_002 | Gratitude - Deluxe | \$12.50 |
| LOVE_DEL_006 | Love - Deluxe      | \$12.50 |
| RECV_DEL_003 | Recovery - Deluxe  | \$12.50 |
| SOIN_DEL_005 | Seeds - Deluxe     | \$12.50 |
| SELF_DEL_007 | Self Care - Deluxe | \$12.50 |
| MYKJ_DEL_004 | Know Joy - Deluxe  | \$16.50 |